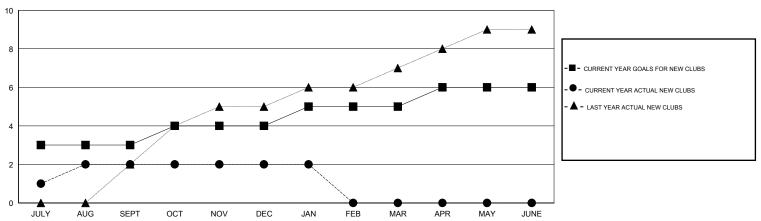

## MONTHLY MEMBERSHIP PROGRESS REPORT

District 323 C

Results as of: 1/31/2017

## KAMLESH JAIN **LOCATION INDIA GMT CA** Clubs Members RESULTS FOR 2016-2017 RESULTS FOR 2016-2017 NEW CLUBS NEW CLUB GOAL DROPPED CLUBS NEW MEMBER GROWTH NEW MEMBER DROPPED QUARTER QUARTER NET GOAL (not reinstated GROWTH ACTUAL (not MEMBERS ACTUAL or transfers) reinstated or transfers) (including transfers) 2 0 60 113 57 JULY/AUG/SEPT JULY/AUG/SEPT 0 7 -75 26 188 OCT/NOV/DEC OCT/NOV/DEC 0 3 50 38 81 JAN/FEB/MAR JAN/FEB/MAR 0 0 20 0 0 APR/MAY/JUNE APR/MAY/JUNE

## GOALS AND ACTUAL NEW CLUBS CUMULATIVE



## GOALS AND ACTUAL MEMBERS CUMULATIVE



| DROPPED CLUBS: 10  DROPPED MEMBERS |            | 36 CLUBS OF 86 ADDED 1 OR MORE NEW MEMBERS | GENDER DISTR<br>MALE<br>FEMALE     | 1,871 (76.34%)<br>580 (23.66%) |     |
|------------------------------------|------------|--------------------------------------------|------------------------------------|--------------------------------|-----|
| DECEASED                           | 2          | CHOK HERE FOR CHANN ATIVE                  | TOTAL FAMILY UNIT MEMBERS          |                                | 555 |
| CLUB CANCELLED OTHER               | 189<br>135 | CLICK HERE FOR CUMULATIVE  MEMBERSHIP DATA | FAMILY MEMBERS PAYING HALF 29 DUES |                                | 291 |
| TOTAL                              | 326        |