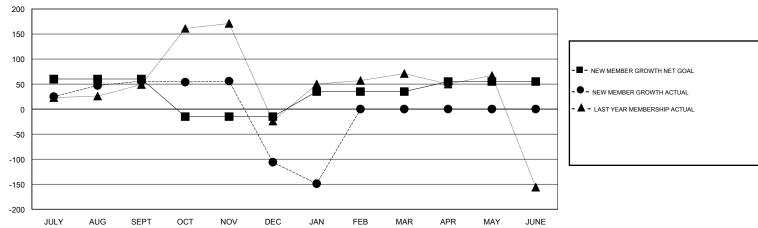

## GOALS AND ACTUAL MEMBERS CUMULATIVE

| DROPPED CLUBS: 10  DROPPED MEMBERS |            | 36 CLUBS OF 86 ADDED 1 OR MORE NEW MEMBERS | GENDER DISTR<br>MALE<br>FEMALE     | 1,871 (76.34%)<br>580 (23.66%) |     |
|------------------------------------|------------|--------------------------------------------|------------------------------------|--------------------------------|-----|
| DECEASED                           | 2          | CHOK HERE FOR CHANN ATIVE                  | TOTAL FAMILY UNIT MEMBERS          |                                | 555 |
| CLUB CANCELLED OTHER               | 189<br>135 | CLICK HERE FOR CUMULATIVE  MEMBERSHIP DATA | FAMILY MEMBERS PAYING HALF 29 DUES |                                | 291 |
| TOTAL                              | 326        |                                            |                                    |                                |     |